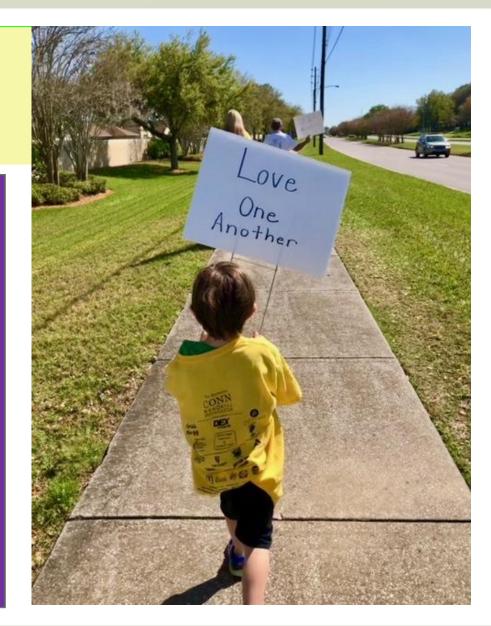

We are excited to invite your Kids to participate in our Wonder Walk/Run! to support our Kids (ages 0-12) who attend one of our Rosa Valdez Learning Centers!

They can collect gently used (well loved) books and donations from their family and friends for their walk. They can walk together with their friends at school, their Sunday School class at church, their scout troop around a neighborhood or bring their group and/or family to walk along Bayshore Blvd. with us on Saturday, April 27, 2024.